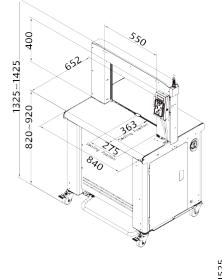

### **Technical Data**

THS-220-59 (arch sizes for 5-9mm strap)

| н    | 550 | 650          | 850          | 1050         | 1250         | 1650         |
|------|-----|--------------|--------------|--------------|--------------|--------------|
| 400  | S   |              | $\checkmark$ |              |              |              |
| 500  |     | $\checkmark$ | $\checkmark$ |              | $\checkmark$ | $\checkmark$ |
| 600  |     |              | $\checkmark$ |              |              |              |
| 800  |     |              | $\checkmark$ | $\checkmark$ | $\checkmark$ |              |
| 1000 |     |              |              | $\checkmark$ | $\checkmark$ |              |

THS-220-12 (arch sizes for 12mm strap)