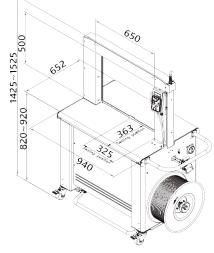

## **Automatic Strapping Machine**

Pacmasta THS-200

- A. Robust & Compact Mechanical Strapping Head
- B. Free Access to Strap Guides (patents registered)
- C. Waist-High Auto Strap Feeding
- D. Waist-High Quick Coil Change (patents registered)
- E. Ergonomic Cycle Initiation
- F. Auto Strap Ejector
- G. Adjustable Table Height

### **Technical Data**

THS-220-59 (arch sizes for 5-9mm strap)

| н    | 550 | 650          | 850          | 1050         | 1250         | 1650         |
|------|-----|--------------|--------------|--------------|--------------|--------------|
| 400  | S   |              | $\checkmark$ |              |              |              |
| 500  |     | $\checkmark$ | $\checkmark$ |              | $\checkmark$ | $\checkmark$ |
| 600  |     |              | $\checkmark$ |              |              |              |
| 800  |     |              | $\checkmark$ | $\checkmark$ | $\checkmark$ |              |
| 1000 |     |              |              | $\checkmark$ | $\checkmark$ |              |