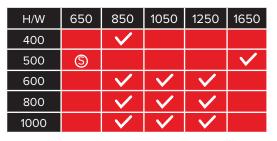

### **Technical Data**

THS-220-59 (arch sizes for 5-9mm strap)

| н    | 550 | 650          | 850          | 1050         | 1250         | 1650         |
|------|-----|--------------|--------------|--------------|--------------|--------------|
| 400  | S   |              | $\checkmark$ |              |              |              |
| 500  |     | $\checkmark$ | $\checkmark$ |              | $\checkmark$ | $\checkmark$ |
| 600  |     |              | $\checkmark$ |              |              |              |
| 800  |     |              | $\checkmark$ | $\checkmark$ | $\checkmark$ |              |
| 1000 |     |              |              | $\checkmark$ | $\checkmark$ |              |

THS-220-12 (arch sizes for 12mm strap)