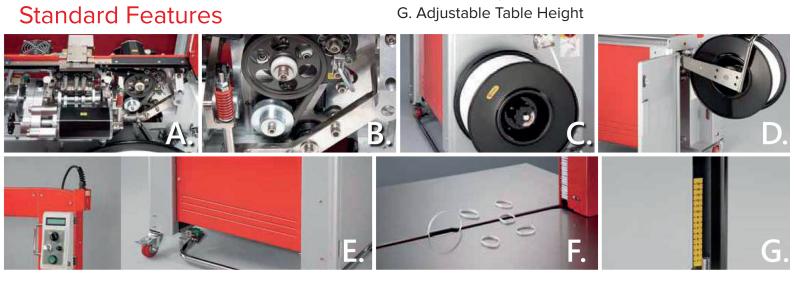

## **Automatic Strapping Machine**

Pacmasta THS-200

- A. Robust & Compact Mechanical Strapping Head
- B. Free Access to Strap Guides (patents registered)
- C. Waist-High Auto Strap Feeding
- D. Waist-High Quick Coil Change (patents registered)
- E. Ergonomic Cycle Initiation
- F. Auto Strap Ejector
- G. Adjustable Table Height