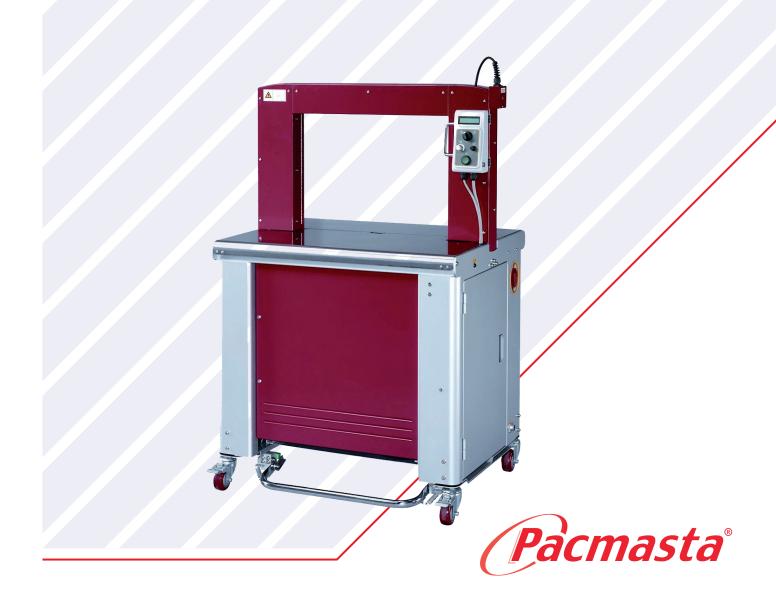

### Pacmasta THS-200

Pacmasta THS-200 is an innovative, world-class, high-speed automatic strapping machine. It is suitable for 5, 6, 9, or 12mm strap. It is equipped with all the industry's standard features and several creative user-friendly designs. It offers the most optimal performance, highest speed, easiest maintenance and the most cost-effective solution in its class today.

## **Automatic Strapping Machine**

Pacmasta THS-200

- A. Robust & Compact Mechanical Strapping Head
- B. Free Access to Strap Guides (patents registered)
- C. Waist-High Auto Strap Feeding
- D. Waist-High Quick Coil Change (patents registered)
- E. Ergonomic Cycle Initiation
- F. Auto Strap Ejector
- G. Adjustable Table Height